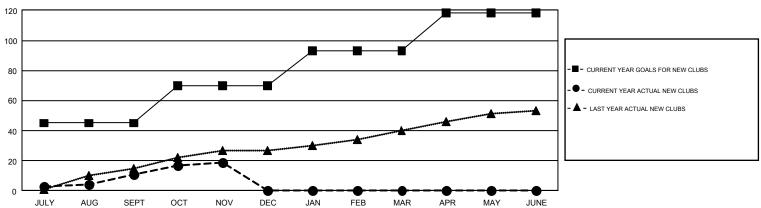

## GOALS AND ACTUAL NEW CLUBS CUMULATIVE

| DROPPED CLUBS: 9  DROPPED MEMBERS |     | 188 CLUBS OF 348 ADDED 1 OR MORE<br>NEW MEMBERS | GENDER DISTRI<br>MALE<br>FEMALE | BUTION<br>4,696 (45.06%)<br>5,726 (54.94%) |         |
|-----------------------------------|-----|-------------------------------------------------|---------------------------------|--------------------------------------------|---------|
| DECEASED                          | 8   | CHCZ LIEDE FOR CHMILLATIVE                      | TOTAL FAMILY UNIT MEMBERS       |                                            | 2,224   |
| CLUB CANCELLED 0                  |     | CLICK HERE FOR CUMULATIVE MEMBERSHIP DATA       |                                 |                                            | 4 0 4 = |
| OTHER                             | 754 |                                                 | FAMILY MEMBERS PAYING HALF DUES |                                            | 1,215   |
| TOTAL                             | 762 |                                                 |                                 |                                            |         |