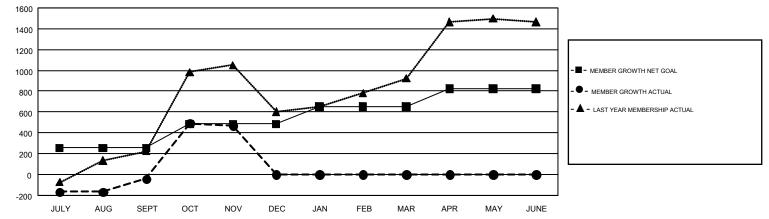

## GMT Constitutional Area 7, Group C

GMT: EVELINE CHANDRA

REPORT DOES NOT INCLUDE CLUBS IN UNDISTRICTED AREAS.

|               | Clui          | os          |               | Members               |                           |                         |                                                    |  |
|---------------|---------------|-------------|---------------|-----------------------|---------------------------|-------------------------|----------------------------------------------------|--|
|               | RESULTS FO    | R 2017-2018 |               | RESULTS FOR 2017-2018 |                           |                         |                                                    |  |
| QUARTER       | NEW CLUB GOAL | NEW CLUBS   | DROPPED CLUBS | QUARTER               | MEMBER GROWTH NET<br>GOAL | MEMBER GROWTH<br>ACTUAL | DROPPED<br>MEMBERS ACTUAL<br>(including transfers) |  |
| JULY/AUG/SEPT | 45            | 11          | 5             | JULY/AUG/SEPT         | 255                       | 599                     | 590                                                |  |
| OCT/NOV/DEC   | 25            | 8           | 4             | OCT/NOV/DEC           | 230                       | 702                     | 172                                                |  |
| JAN/FEB/MAR   | 23            | 0           | 0             | JAN/FEB/MAR           | 165                       | 0                       | 0                                                  |  |
| APR/MAY/JUNE  | 25            | 0           | 0             | APR/MAY/JUNE          | 175                       | 0                       | 0                                                  |  |